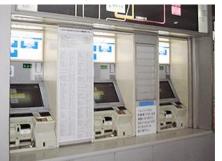

## How to purchase bus tickets

- At the Airport Bus (Limousine Bus) Information Counter which is located in Arrival Lobby, you can obtain information such as departure times, fares and more.
  - If you want to purchase bus tickets by cash, please go directly to the bus stops outside of the terminal building and purchase bus tickets from the vending machine, I, II, III and IV.

#### (1) Ticket vending machine

(4) Press the button showing the number of passenger.

(2) Touch the [ENGLISH] button in the upper right corner of the touch panel.

(5) Insert bills and coins for the amount shown on the display. (Change is dispensed automatically.)

(3) Touch "Kobe Sannomiya" ¥<del>1,800</del>. 1950 Yen

(6) Collect your tickets as they are printed.

(7) If you have any question, please ask an attendant.

(8) After purchasing your ticket, please wait for your bus at at the place signed as "6" Please be at the bus stop about 10 minutes before departure.