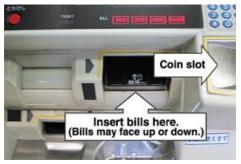

(3) Touch "Kobe Sannomiya" ¥<del>1,800</del>. 1950 Yen

(6) Collect your tickets as they are printed.

(7) If you have any question, please ask an attendant.

(8) After purchasing your ticket, please wait for your bus at at the place signed as "6" Please be at the bus stop about 10 minutes before departure.