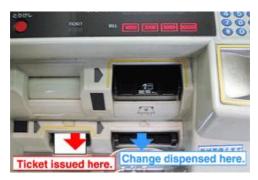

#### (1) Ticket vending machine

(4) Press the button showing the number of passenger.

(2) Touch the [ENGLISH] button in the upper right corner of the touch panel.

(5) Insert bills and coins for the amount shown on the display. (Change is dispensed automatically.)

(3) Touch "Kobe Sannomiya" ¥<del>1,800</del>. 1950 Yen

(6) Collect your tickets as they are printed.

(7) If you have any question, please ask an attendant.

(8) After purchasing your ticket, please wait for your bus at at the place signed as "6" Please be at the bus stop about 10 minutes before departure.