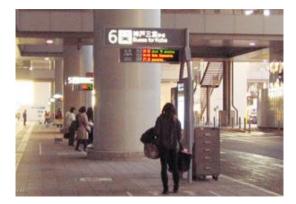

#### Destination

2

The destination is <u>"Kobe-Sannomiya"</u>. The bus stop is terminal <u>6</u>. There are 2 routes for Kobe, one is directly heading to Kobe-Sannomiya, another via "Kobe Bay Sheraton Hotel", but please do not get off the bus before arriving the final stop.

### Arriving on an international flight

Airport buses for "Kobe Sannomiya" depart from the bus stop on the 1st floor.

Tickets for bus departing from bus stops [6] is sold at III.

(3) Touch "Kobe Sannomiya" ¥<del>1,800</del>. 1950 Yen

(6) Collect your tickets as they are printed.

(7) If you have any question, please ask an attendant.

(8) After purchasing your ticket, please wait for your bus at at the place signed as "6" Please be at the bus stop about 10 minutes before departure.