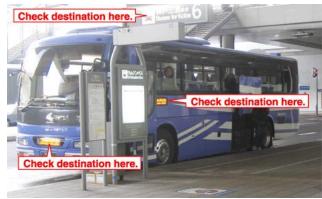

#### Destination

2

The destination is <u>"Kobe-Sannomiya"</u>. The bus stop is terminal <u>6</u>. There are 2 routes for Kobe, one is directly heading to Kobe-Sannomiya, another via "Kobe Bay Sheraton Hotel", but please do not get off the bus before arriving the final stop.

### Arriving on an international flight

Airport buses for "Kobe Sannomiya" depart from the bus stop on the 1st floor.

Tickets for bus departing from bus stops [6] is sold at III.