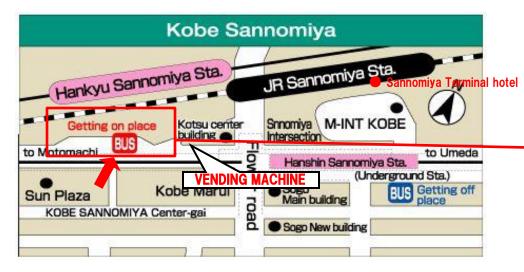

# Kobe-Sannomiya Bus Stop Map

## Airport Bus (Limousine Bus) for Kansai International Airport

1

The bus stop for Kansai International Airport is very close to "Sannomiya Station". If you stay at "Sannomiya Terminal Hotel", You can get there on foot. If you stay any other hotels, please take a taxi to get there.

How to purchase bus tickets from vending machines

(1)Vending machines are located right next to the bus stop.

(2)Please insert money and choose the one way ticket to "Kansai International Airport" Please be careful that the Osaka Airport is NOT correct destination. The fare is ¥<del>1,800</del>- 1950 Yen

After purchasing your ticket, please wait for your bus at the place in photo. Please be at your bus stop about 10 minutes before departure.

Buses stop on the 4th floor, which is the same level of the International Departure Lobby.