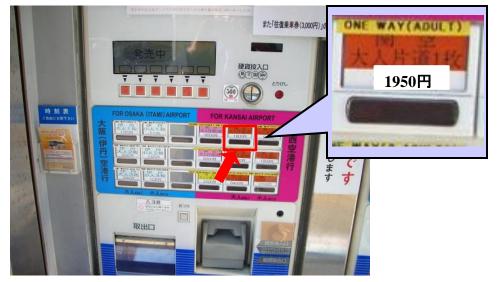

#### (1) Ticket vending machine

(4) Press the button showing the number of passenger.

(2) Touch the [ENGLISH] button in the upper right corner of the touch panel.

(5) Insert bills and coins for the amount shown on the display. (Change is dispensed automatically.)

(3) Touch "Kobe Sannomiya" ¥<del>1,800</del>. 1950 Yen

(6) Collect your tickets as they are printed.

(7) If you have any question, please ask an attendant.

(8) After purchasing your ticket, please wait for your bus at at the place signed as "6" Please be at the bus stop about 10 minutes before departure.

How to purchase bus tickets from vending machines

(1)Vending machines are located right next to the bus stop.

(2)Please insert money and choose the one way ticket to "Kansai International Airport" Please be careful that the Osaka Airport is NOT correct destination. The fare is ¥<del>1,800</del>- 1950 Yen