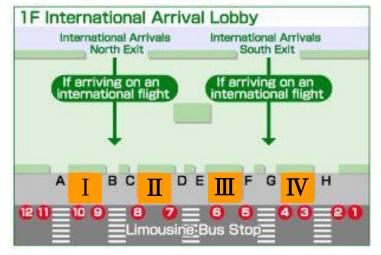

# Airport Bus (Limousine Bus) User's Guide

Airport buses from the Kansai International Airport departs from the International Arrival Lobby on the first floor. Tickets for buses can be purchased from vending machines located near the bus stops.

### Use of credit cards

Locations accepting credit cards at the Kansai International Airport are A,B,C and D of Airport Bus (Limousine Bus) Information.

### Arriving on an international flight

Airport buses for "Kobe Sannomiya" depart from the bus stop on the 1st floor.

Tickets for bus departing from bus stops [6] is sold at III.

## How to purchase bus tickets

- At the Airport Bus (Limousine Bus) Information Counter which is located in Arrival Lobby, you can obtain information such as departure times, fares and more.
  - If you want to purchase bus tickets by cash, please go directly to the bus stops outside of the terminal building and purchase bus tickets from the vending machine, I, II, III and IV.