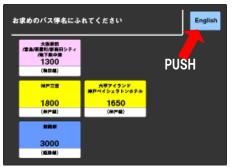

#### (1) Ticket vending machine

(4) Press the button showing the number of passenger.

(2) Touch the [ENGLISH] button in the upper right corner of the touch panel.

(5) Insert bills and coins for the amount shown on the display. (Change is dispensed automatically.)