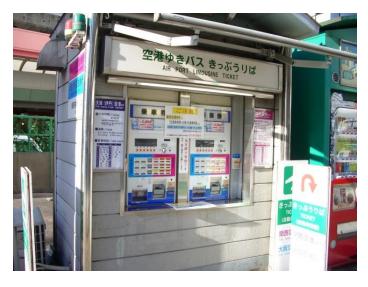

## How to purchase bus tickets

- At the Airport Bus (Limousine Bus) Information Counter which is located in Arrival Lobby, you can obtain information such as departure times, fares and more.
  - If you want to purchase bus tickets by cash, please go directly to the bus stops outside of the terminal building and purchase bus tickets from the vending machine, I, II, III and IV.

How to purchase bus tickets from vending machines

(1)Vending machines are located right next to the bus stop.

(2)Please insert money and choose the one way ticket to "Kansai International Airport" Please be careful that the Osaka Airport is NOT correct destination. The fare is ¥<del>1,800</del>- 1950 Yen