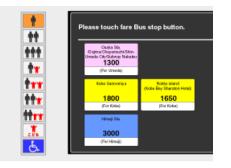

#### Destination

2

The destination is <u>"Kobe-Sannomiya"</u>. The bus stop is terminal <u>6</u>. There are 2 routes for Kobe, one is directly heading to Kobe-Sannomiya, another via "Kobe Bay Sheraton Hotel", but please do not get off the bus before arriving the final stop.

(3) Touch "Kobe Sannomiya" ¥<del>1,800</del>. 1950 Yen

(6) Collect your tickets as they are printed.

(7) If you have any question, please ask an attendant.

(8) After purchasing your ticket, please wait for your bus at at the place signed as "6" Please be at the bus stop about 10 minutes before departure.