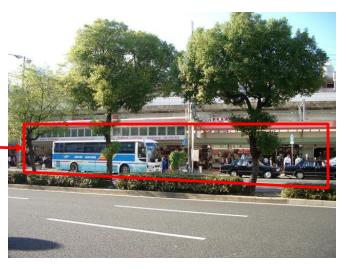

After purchasing your ticket, please wait for your bus at the place in photo. Please be at your bus stop about 10 minutes before departure.

Buses stop on the 4th floor, which is the same level of the International Departure Lobby.