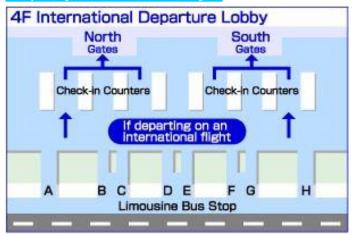

After purchasing your ticket, please wait for your bus at the place in photo. Please be at your bus stop about 10 minutes before departure.

Buses stop on the 4th floor, which is the same level of the International Departure Lobby.

Departing on an international flight