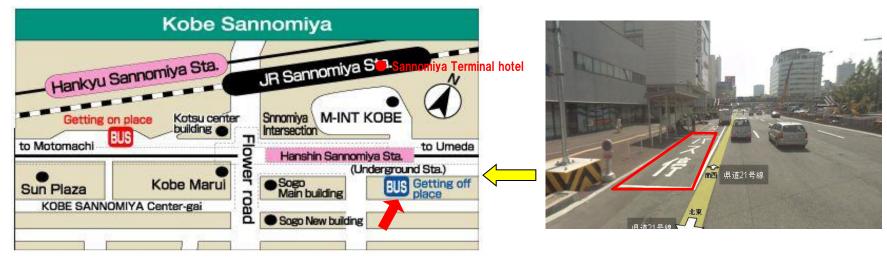

# Kobe-Sannomiya Bus Stop Map

## Airport Bus (Limousine Bus) for Kansai International Airport

1

The bus stop for Kansai International Airport is very close to "Sannomiya Station". If you stay at "Sannomiya Terminal Hotel", You can get there on foot. If you stay any other hotels, please take a taxi to get there.