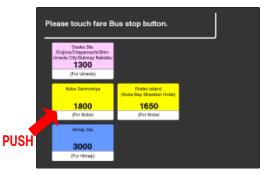

#### Destination

2

The destination is <u>"Kobe-Sannomiya"</u>. The bus stop is terminal <u>6</u>. There are 2 routes for Kobe, one is directly heading to Kobe-Sannomiya, another via "Kobe Bay Sheraton Hotel", but please do not get off the bus before arriving the final stop.

(3) Touch "Kobe Sannomiya" ¥<del>1,800</del>. 1950 Yen

(6) Collect your tickets as they are printed.

(7) If you have any question, please ask an attendant.

(8) After purchasing your ticket, please wait for your bus at at the place signed as "6" Please be at the bus stop about 10 minutes before departure.